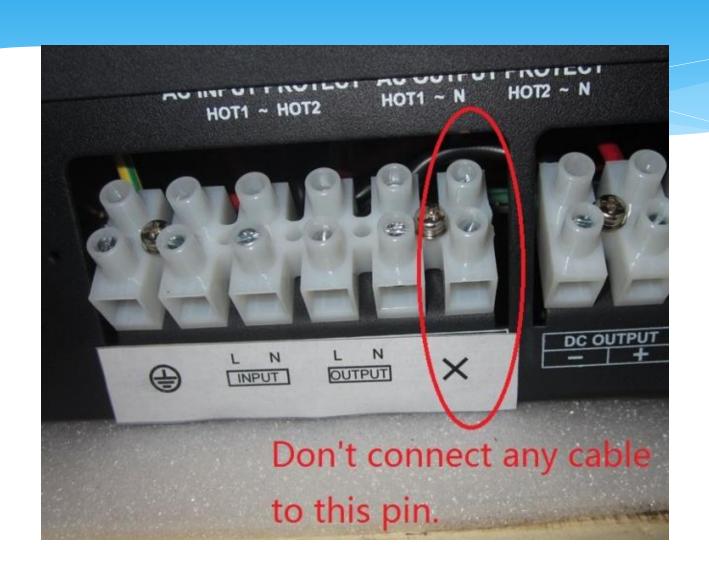

## AC terminal printing

1 Connect Ground wire to Ground terminal.
2 Connect Input Hot to AC input Hot1.
3 Connect Input Neutral to AC input Hot2.
4 Connect Output Hot to AC output Hot1.
5 Connect output Neutral to AC output Hot2.
6 LEAVE THE RIGHT PIN UNCONNECTED, DON"T
CONNECT INPUT NEUTRAL TO IT.