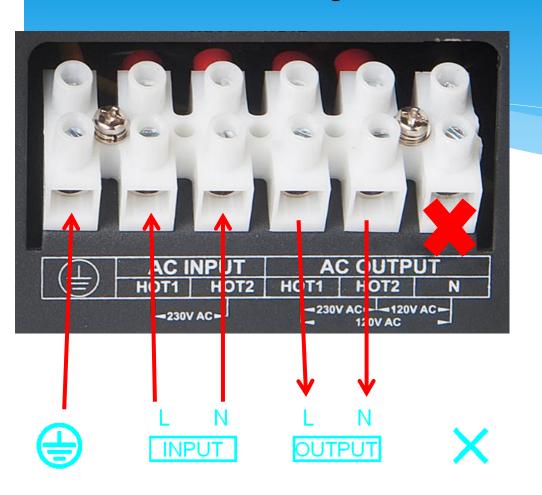

## AC terminal printing

1 Connect Ground wire to Ground terminal.
2 Connect Input Hot to AC input Hot1.
3 Connect Input Neutral to AC input Hot2.
4 Connect Output Hot to AC output Hot1.
5 Connect output Neutral to AC output Hot2.
6 LEAVE THE RIGHT PIN UNCONNECTED, DON"T
CONNECT INPUT NEUTRAL TO IT.