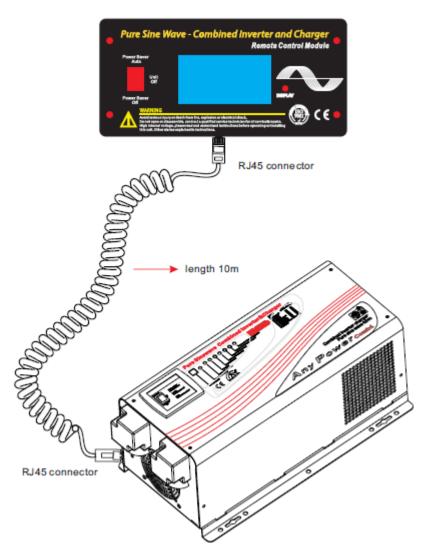

## First: Connect the LCD remote panel to the RJ45 port of the inverter



## SIGINEER POWER LIMITED www.sigineer.com



MODE NO; PS W7 3012 DC INPUT : 12VDC AC INPUT: 120VAC 60Hz 30Amax 10

parts inside Refer servicing to qualified service personnel. To reduce risk of electric shock do not expose to rain or spray. To

## Second: Connect the RS232 port on the DP522 SNMP card to the RS232 port on LCD remote side .



Third: Connect DP522 SNMP card to LAN.



Four: Install the Netility V4.53 software on computer and start remote monitoring. The SNMP card is only capable of monitoring, it can't power on or off the inverter.