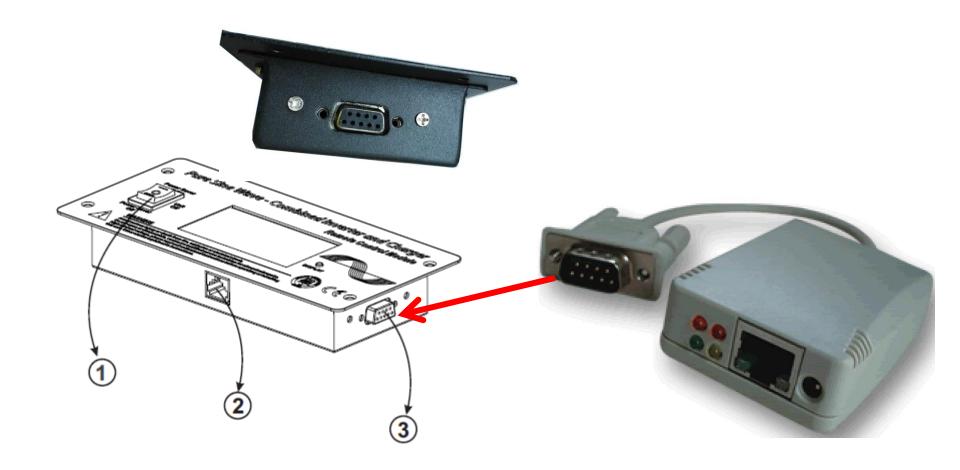

## Second: Connect the RS232 port on the DP522 SNMP card to the RS232 port on LCD remote side .

Third: Connect DP522 SNMP card to LAN.

Four: Install the Netility V4.53 software on computer and start remote monitoring. The SNMP card is only capable of monitoring, it can't power on or off the inverter.