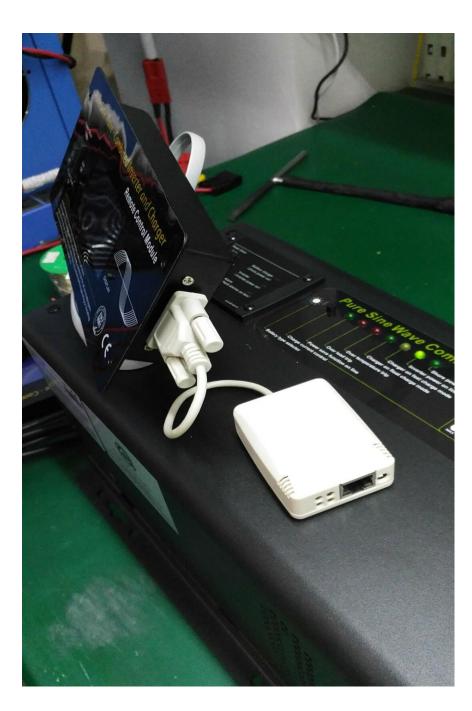

## First: Connect the LCD remote panel to the RJ45 port of the inverter

## Second: Connect the RS232 port on the DP522 SNMP card to the RS232 port on LCD remote side .

Third: Connect DP522 SNMP card to LAN.

Four: Install the Netility V4.53 software on computer and start remote monitoring. The SNMP card is only capable of monitoring, it can't power on or off the inverter.