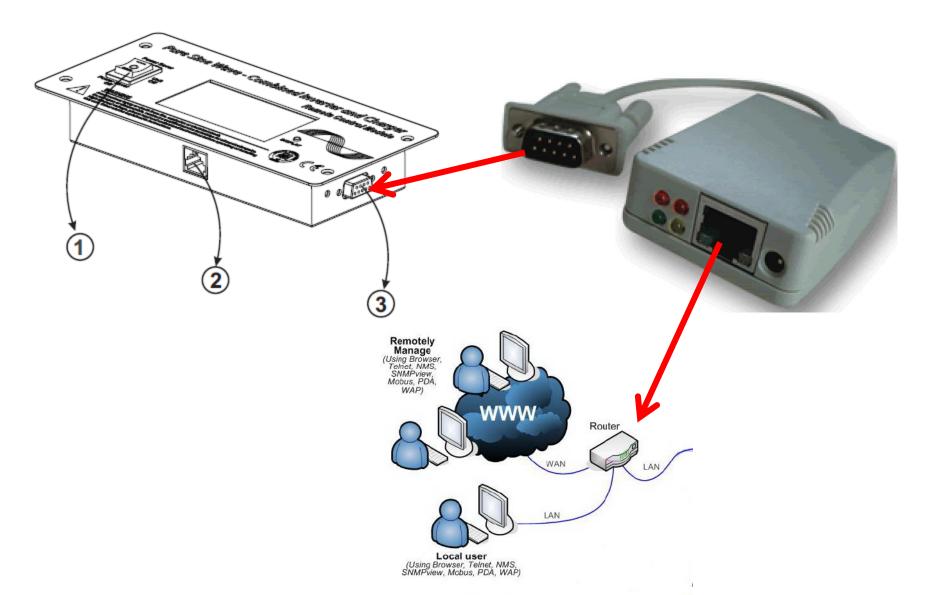

## Second: Connect the RS232 port on the DP522 SNMP card to the RS232 port on LCD remote side .

Third: Connect DP522 SNMP card to LAN.

Four: Install the Netility V4.53 software on computer and start remote monitoring. The SNMP card is only capable of monitoring, it can't power on or off the inverter.