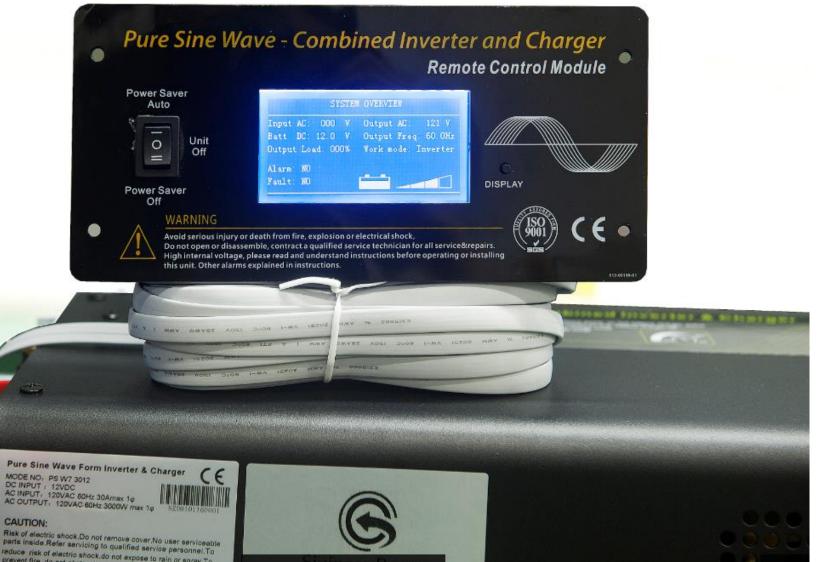

## SIGINEER POWER LIMITED www.sigineer.com

MODE NO; PS W7 3012 DC INPUT : 12VDC AC INPUT: 120VAC 60Hz 30Amax 10

parts inside Refer servicing to qualified service personnel. To reduce risk of electric shock do not expose to rain or spray. To