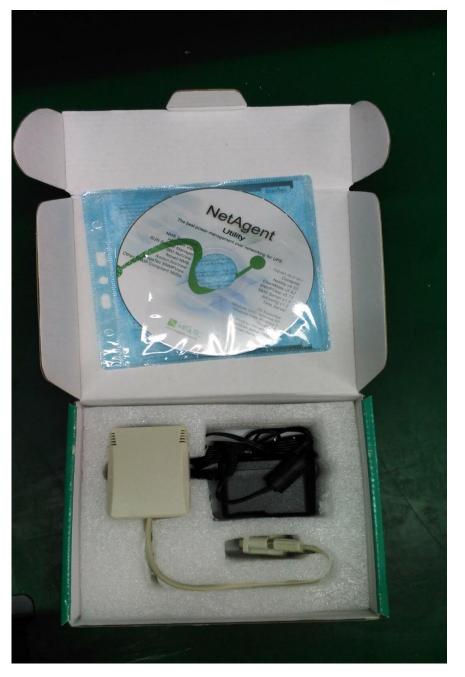

## Second: Connect the RS232 port on the DP522 SNMP card to the RS232 port on LCD remote side .

Third: Connect DP522 SNMP card to LAN.

Four: Install the Netility V4.53 software on computer and start remote monitoring. The SNMP card is only capable of monitoring, it can't power on or off the inverter.